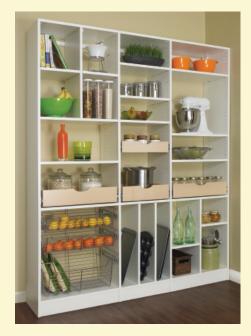

### Hutches & Islands

Islands take advantage of larger walk-in floor space. Dressing is a breeze with a built-in bench for sitting, counter space for packing clothes and extra storage for personal items. Hutches provide extra depth with doors or drawers to fit all of your extra storage needs.

### Sliding Shelves & Scoop Front drawers

Sliding, pull-out shelves allow you to organize and display your clothing, shoes and other personal effects in plain view for easy access. The scoop front drawers also allow for maximum organization, yet provide a polished appearance.