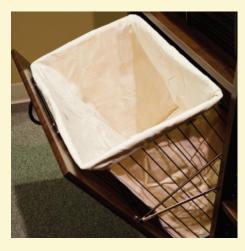

### Hampers and Baskets

The removable laundry baskets in our tilt-out hampers keep dirty clothes off of the floor and out of the way, while sliding baskets keep folded items organized and easily accessible.