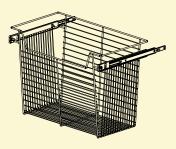

### Infinite Accessories

6", 11" & 17" Baskets

Scoop Front Drawers

### Hampers and Baskets

The removable laundry baskets in our tilt-out hampers keep dirty clothes off of the floor and out of the way, while sliding baskets keep folded items organized and easily accessible.