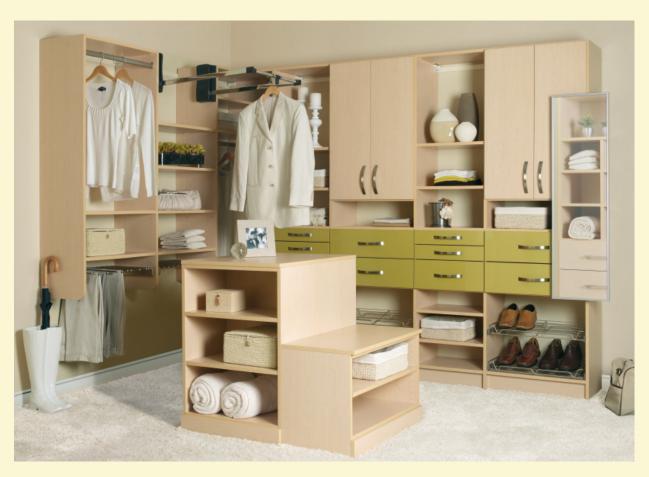

### Hutches & Islands

Islands take advantage of larger walk-in floor space. Dressing is a breeze with a built-in bench for sitting, counter space for packing clothes and extra storage for personal items. Hutches provide extra depth with doors or drawers to fit all of your extra storage needs.

### Shoe Storage & Pant Racks

We love shoe storage as much as you love shoes. That's why we offer several options to fit your personal needs. Choose from adjustable or angled shelves, cubbies or sliding shoe racks. Keep pants neatly pressed and organized with our space saving, adjustable pant racks.