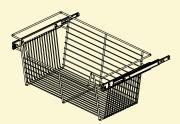

### Infinite Accessories

6", 11" & 17" Baskets

Scoop Front Drawers

### Hampers and Baskets

The removable laundry baskets in our tilt-out hampers keep dirty clothes off of the floor and out of the way, while sliding baskets keep folded items organized and easily accessible.