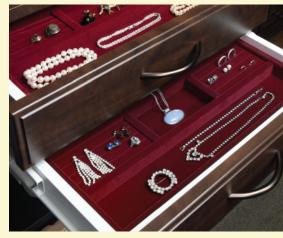

### Jewelry Drawer Inserts

Plush velvet jewelry trays keep your personal treasures safe and organized. Full extension drawer glides offer easy access to all compartments. Available in green or burgundy.