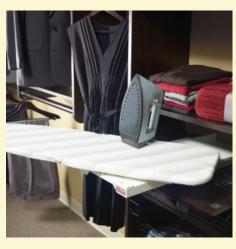

### Mirrors & Ironing Boards

Easily accessible disappearing mirrors and ironing boards are available in a number of options.