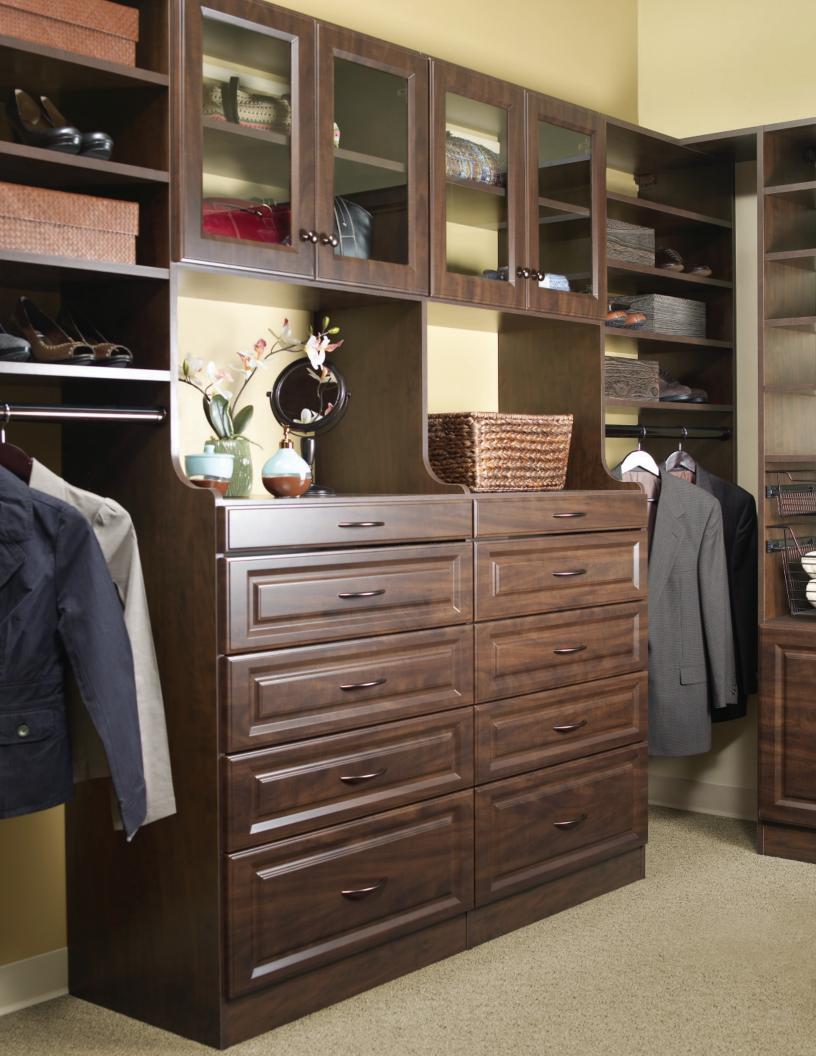

### **Drawer Selection**

From basic to elaborate, we offer a wide range of drawers to customize your personal space. Choose from varying depths and heights to perfectly suit your needs. Pull, softclose or touch-release drawers are as smart as they are stylish. Plus, our infinite decorative hardware options ensure your closet will reflect your unique style.

### Hutches & Islands

Islands take advantage of larger walk-in floor space. Dressing is a breeze with a built-in bench for sitting, counter space for packing clothes and extra storage for personal items. Hutches provide extra depth with doors or drawers to fit all of your extra storage needs.