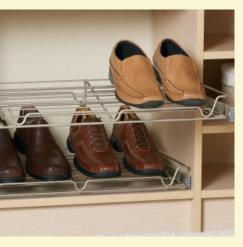

### Shoe Storage & Pant Racks

We love shoe storage as much as you love shoes. That's why we offer several options to fit your personal needs. Choose from adjustable or angled shelves, cubbies or sliding shoe racks. Keep pants neatly pressed and organized with our space saving, adjustable pant racks.