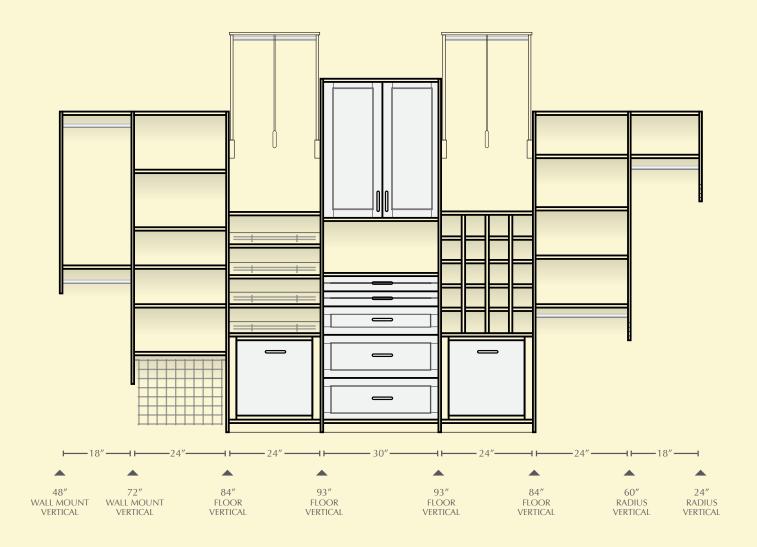

## The More Space Place Closet System:

Smart and Stylish with Thousands of Configurations to Perfectly Suit Your Space

# Wall Mounted & Floor Based Systems

Our closet rail hung closet system is available in two options to best suit your storage needs. Suspend closets for more space on your closet floor and allow for easier cleaning, or extend your system to the floor to add strength for extra storage and heavier personal items.

# Our Exclusive Mod Series

The Mod Series frame work is an excellent choice for either traditional or bold contemporary style statements. These 1-1/8" thick contemporary laminate verticals and shelves provide visual substance and definition to our More Space Place closets and compliment many of our materials, door styles and finishes. Combined with inset doors or drawers, this series ensures a stand out space in your home.

# Closet Depths

12", 14", 19" or 24"

### **Drawer Dimensions**

Width: 18", 24" or 30" Depths: 14" or 18"