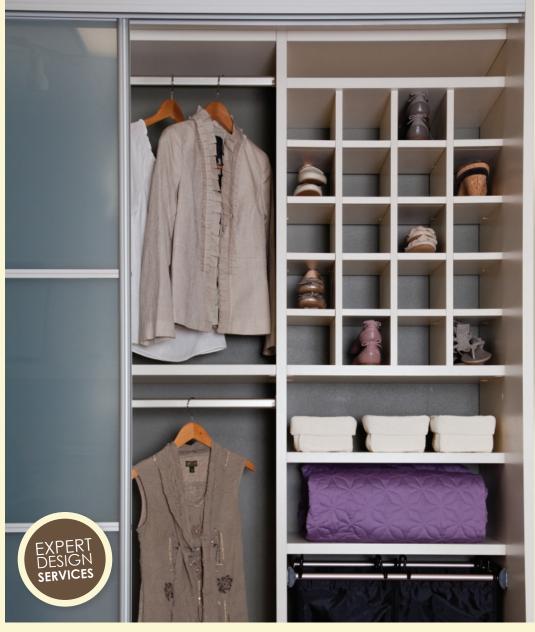

### Fixed or Adjustable Shelves & Rods

Our extra-sturdy adjustable and sliding shelving and hanging rods adapt as your storage needs change. Single- and double-hung closet rods can double, or even triple, your closet storage space.

### Shoe Storage & Pant Racks

We love shoe storage as much as you love shoes. That's why we offer several options to fit your personal needs. Choose from adjustable or angled shelves, cubbies or sliding shoe racks. Keep pants neatly pressed and organized with our space saving, adjustable pant racks.