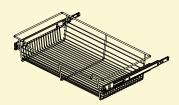

### Infinite Accessories

6", 11" & 17" Baskets

Scoop Front Drawers

### Hampers and Baskets

The removable laundry baskets in our tilt-out hampers keep dirty clothes off of the floor and out of the way, while sliding baskets keep folded items organized and easily accessible.