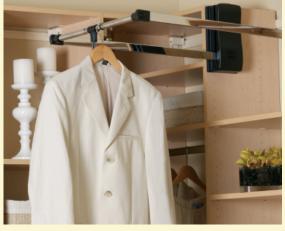

### Scarf, Tie, Belt Racks & Valet Rods

Sliding or wall-mounted racks help keep ties and belts neat and organized. Sliding valet rods allow you to hang dry cleaning, garment bags or your clothes for the next day.