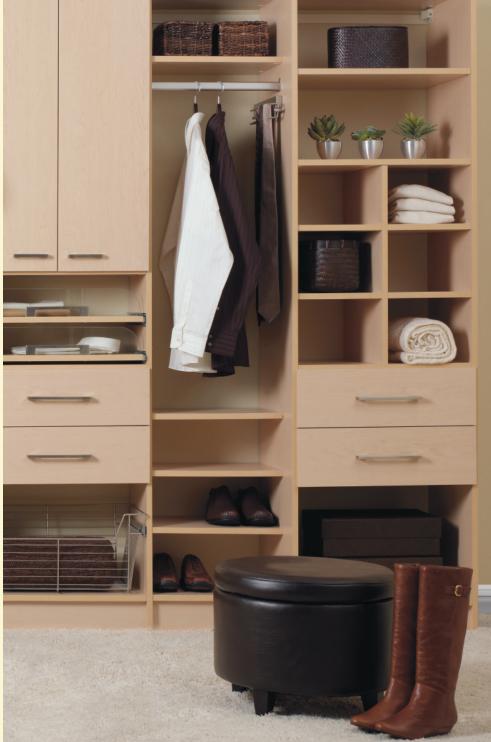

### Fixed or Adjustable Shelves & Rods

Our extra-sturdy adjustable and sliding shelving and hanging rods adapt as your storage needs change. Single- and double-hung closet rods can double, or even triple, your closet storage space.

### Hampers and Baskets

The removable laundry baskets in our tilt-out hampers keep dirty clothes off of the floor and out of the way, while sliding baskets keep folded items organized and easily accessible.

### Shoe Storage & Pant Racks

We love shoe storage as much as you love shoes. That's why we offer several options to fit your personal needs. Choose from adjustable or angled shelves, cubbies or sliding shoe racks. Keep pants neatly pressed and organized with our space saving, adjustable pant racks.