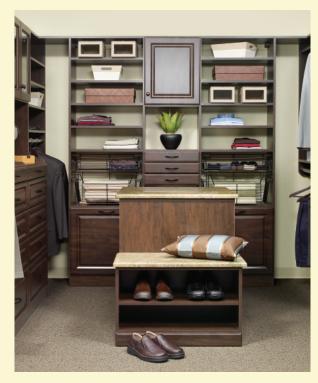

### Hutches & Islands

Islands take advantage of larger walk-in floor space. Dressing is a breeze with a built-in bench for sitting, counter space for packing clothes and extra storage for personal items. Hutches provide extra depth with doors or drawers to fit all of your extra storage needs.

### Shoe Storage & Pant Racks

We love shoe storage as much as you love shoes. That's why we offer several options to fit your personal needs. Choose from adjustable or angled shelves, cubbies or sliding shoe racks. Keep pants neatly pressed and organized with our space saving, adjustable pant racks.