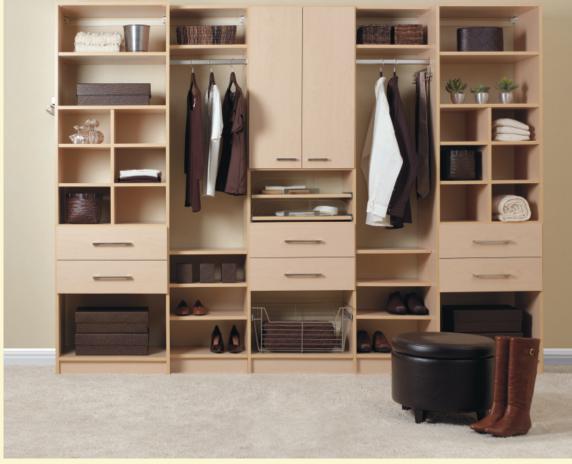

## The More Space Place Closet System:

Smart and Stylish with Thousands of Configurations to Perfectly Suit Your Space

### Fixed or Adjustable Shelves & Rods

Our extra-sturdy adjustable and sliding shelving and hanging rods adapt as your storage needs change. Single- and double-hung closet rods can double, or even triple, your closet storage space.

### Door Selection

Our doors do more than keep dust at bay. With more than 18 door styles available in real wood or sturdy laminate, your door selection is an extension of your personal style. Mullion doors with glass inserts create dramatic display space while solid doors keep clutter out of sight.

### **Drawer Selection**

From basic to elaborate, we offer a wide range of drawers to customize your personal space. Choose from varying depths and heights to perfectly suit your needs. Pull, softclose or touch-release drawers are as smart as they are stylish. Plus, our infinite decorative hardware options ensure your closet will reflect your unique style.

### Designer Styles & Finishes

Combine any of our 18 door styles in rich wood or sturdy laminate with endless color options including finishes to match your existing furniture. Select designer options like distressed and glazed to express your personal style. Optional rope, fluted columns, deluxe crown molding and dentil details add beauty and character to all-wood cabinets.