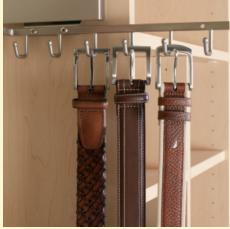

### Scarf, Tie, Belt Racks & Valet Rods

Sliding or wall-mounted racks help keep ties and belts neat and organized. Sliding valet rods allow you to hang dry cleaning, garment bags or your clothes for the next day.