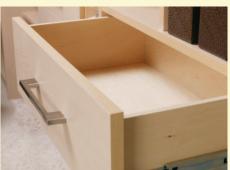

### **Drawer Dimensions**

Width: 18", 24" or 30" Depths: 14" or 18"

### **Drawer Selection**

From basic to elaborate, we offer a wide range of drawers to customize your personal space. Choose from varying depths and heights to perfectly suit your needs. Pull, softclose or touch-release drawers are as smart as they are stylish. Plus, our infinite decorative hardware options ensure your closet will reflect your unique style.