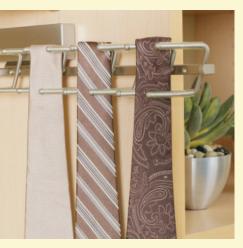

### Scarf, Tie, Belt Racks & Valet Rods

Sliding or wall-mounted racks help keep ties and belts neat and organized. Sliding valet rods allow you to hang dry cleaning, garment bags or your clothes for the next day.